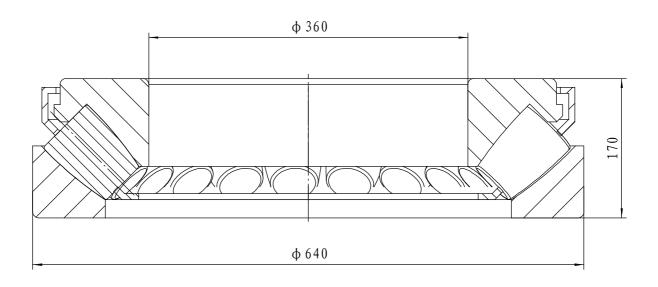

- 1 rated load: Cr= 5350 kN; Cor= 21200 kN
- 2 Heat treatment according to the current standards

| 07     | cage         |  |    |   | brass                     |                                                                                                                                                                                                 |        |        |
|--------|--------------|--|----|---|---------------------------|-------------------------------------------------------------------------------------------------------------------------------------------------------------------------------------------------|--------|--------|
| 04     | roller       |  |    |   | steel GCr15-GB/T18254     |                                                                                                                                                                                                 |        |        |
| 02     | shaft washer |  |    |   | steel GCr15SiMn-GB/T18254 |                                                                                                                                                                                                 |        |        |
| 01     | house washer |  |    |   | steel GCr15SiMn-GB/T18254 |                                                                                                                                                                                                 |        |        |
| serial | Name         |  | Qt | у | Material                  | weigh                                                                                                                                                                                           | t (kg) | 230 KG |
|        |              |  |    |   | Thrust roller bearing     | Add: D1805, No. 3 Lianmeng road, Luoyang, Henan, China. Postal: 471003 Phone: +86-379-68611678 Fax: +86-379-68611679 E-mail: salesMjcb-bearing.com Luoyang Jiecheng Bearing Technology Co., Ltd |        |        |